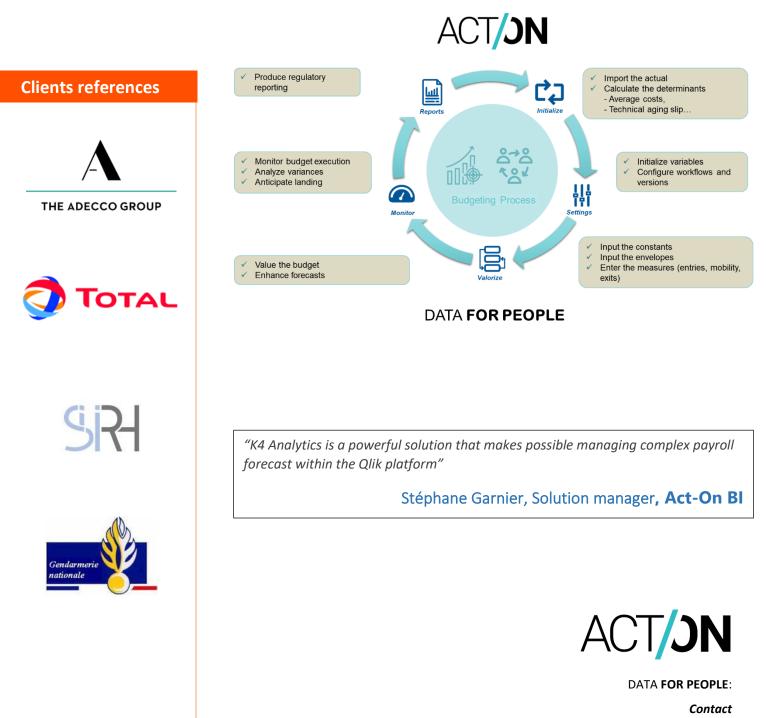

In our **Data for People™** solution for managing workforce and payroll, **K4 Analytics**<sup>®</sup> is also used for entering budget simulation hypotheses via collective or individual data entry forms for categorical measures, inflows and outflows or salary increases.

The resumption of the presentation of existing Excel  $\mathbb{M}$  sheets simplifies the change management and the appropriation of the solution by our customers.

PEOPLE<sup>™</sup> - Lega

Sometimes hundreds of business rules interact with data from various sources. The synergy created by **K4 Analytics**<sup>®</sup>, between BI, Spreadsheet and Database technologies, combined with precious additional functionalities was decisive. We did not have equivalent solutions to achieve our goals.